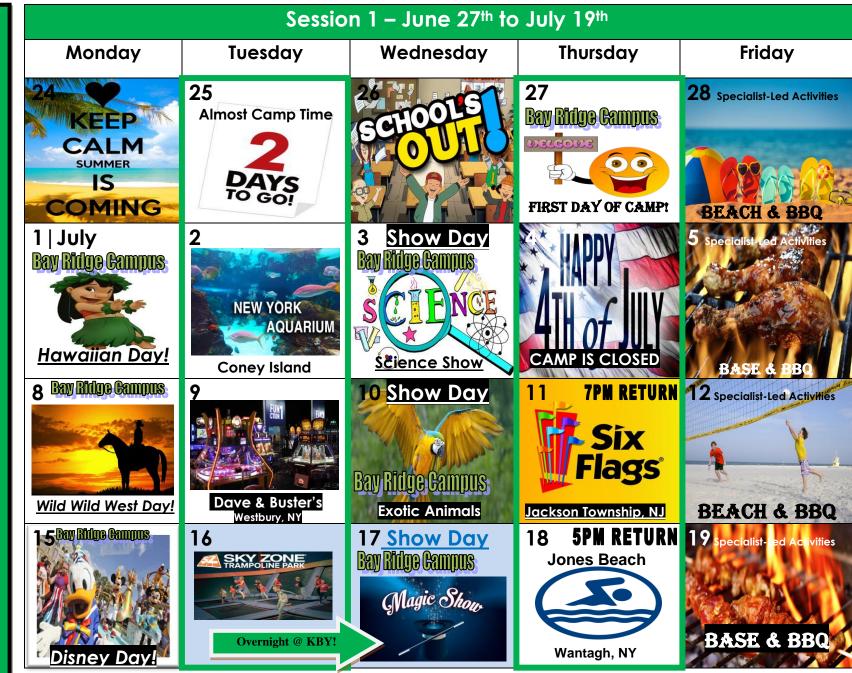

## Kings Bay Y Summer Day Camp

\*Camp Begins: 8:30AM \*Daily Departure: 9AM \*\*Schedule is subject to change

Division 2 9-11 Years Old

Our Staff:
Division Leaders TBA

Suggested Daily Packing

List: Backpack, Towel,
Water Bottle, Sunscreen,
Hat, Socks, Sneakers, and
Bathing Suits for swim days
(Monday, Tuesday,
Wednesday, Friday, and all
water-based trips)

## Alternate Rain Day Schedule:

Movies, Bowling, Arcade, Museums, and Indoor Activities.

Please Don't Forget To Wear Camp T-Shirts on Trip Days!

\*\*On trips where we return late, bus transportation home will NOT be provided

\*\*Snacks & Lunch will be provided.