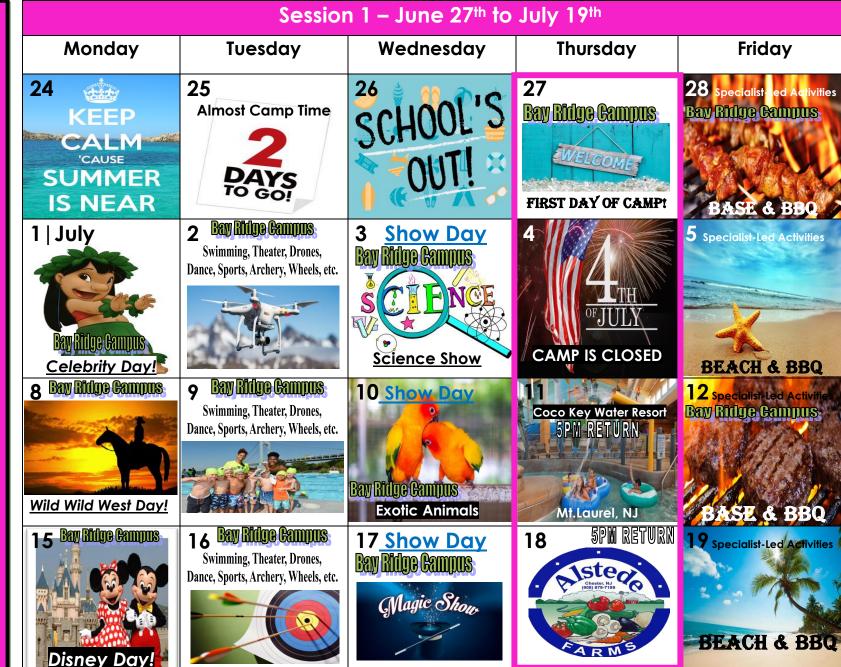

## Kings Bay Y Summer Day Camp

\*Camp Begins: 8:30AM \*Daily Departure: 9AM \*\*Schedule is subject to change

Division 1 6-8 Years Old

Our Staff:
Division Leaders TBA

Suggested Daily Packing List: Backpack, Towel, Water Bottle, Sunscreen, Hat, Socks, Sneakers, and Bathing Suits for swim days (Monday, Tuesday, Wednesday, Friday, and all waterbased trips)

### Alternate Rain Day Schedule:

Movies, Bowling, Arcade, Museums, and Indoor Activities.

Please Don't Forget To Wear Camp T-Shirts on Trip Days!

\*\*On trips where we return late, bus transportation home will NOT be provided

\*\* Snacks & lunch will be provided.

# Kings Bay Y Summer Day Camp

\*Camp Begins: 8:30AM \*Daily Departure: 9AM \*\*Schedule is subject to change

# Division 1 6-8 Years Old

Our Staff: Division Leaders TBA

Suggested Daily Packing List: Backpack, Towel, Water Bottle, Sunscreen, Hat, Socks, Sneakers, and Bathing Suits for swim days (Monday, Tuesday, Wednesday, Friday, and all waterbased trips)