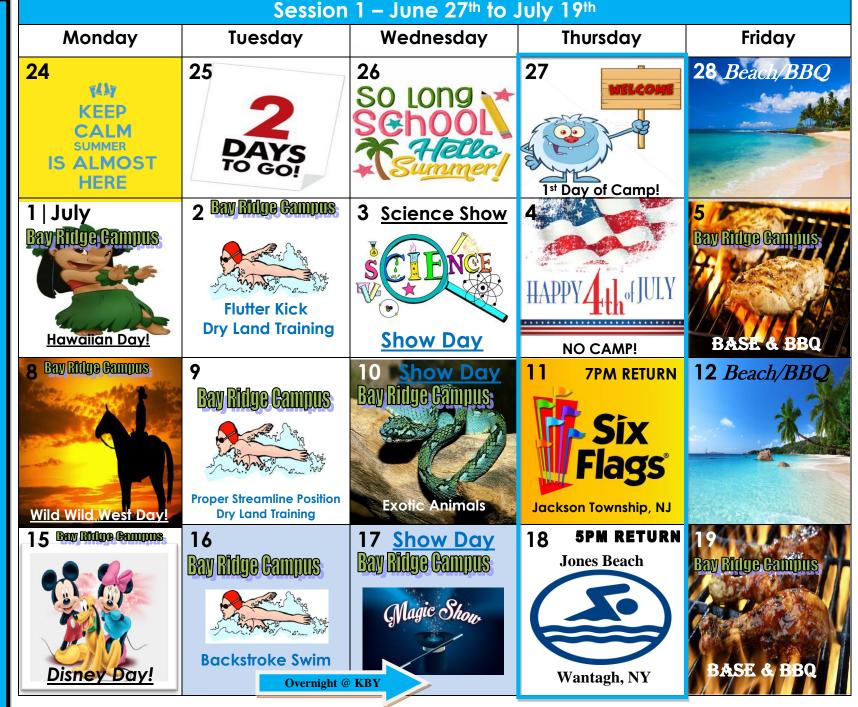

## Kings Bay Y Summer Day Camp

\*Camp Begins: 8:30AM \*Daily Departure: 9AM

\*\* Schedule is subject to change

## Swim Camp 6-14 Years Old

Our Staff:
Division Leaders TBA

Suggested Daily Packing List: Backpack, Towel, Water Bottle, Sunscreen, Hat, Socks, Sneakers, and Bathing Suits for Swim Days (Monday, Tuesday, Wednesday, Friday, and all water-based trips)

# Alternate Rain Day Schedule:

Movies, Bowling, Arcade, Museums, and Indoor Activities.

Please Don't Forget To Wear Camp T-Shirts on Trip Days!

\*\*Snacks & Lunch will be provided.

\*\*On trips where we return late, bus transportation home will NOT be provided

\*\*There will be swim practice twice a day on all days other than trip days