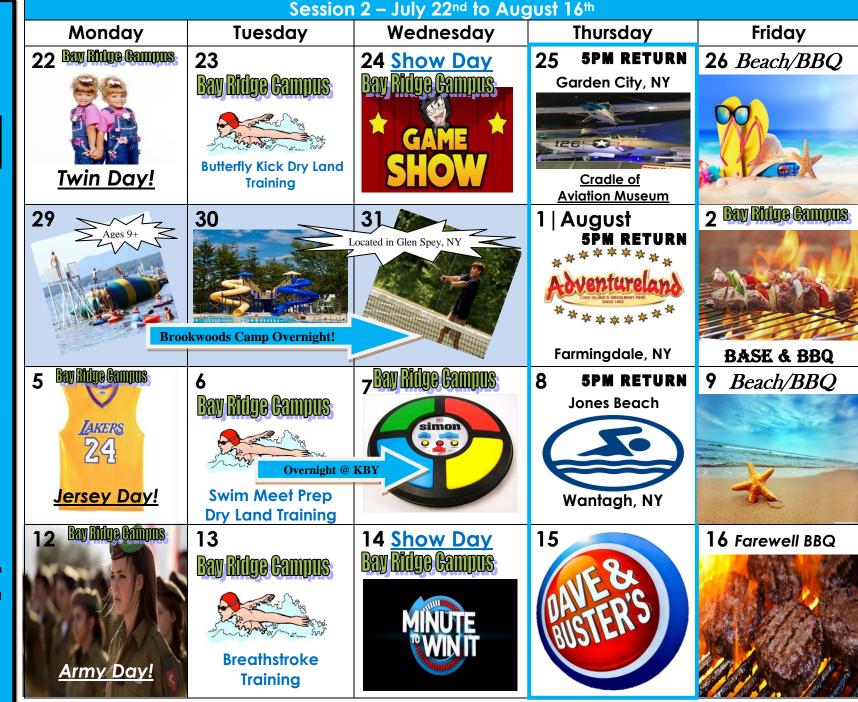

### Kings Bay Y Summer Day Camp

\*Camp Begins: 8:30AM \*Daily Departure: 9AM \*\* Schedule is subject to change

## Swim Camp 6-14 Years Old

Our Staff:
Division Leaders TBA

Suggested Daily Packing List: Backpack, Towel, Water Bottle, Sunscreen, Hat, Socks, Sneakers, and Bathing Suits for Swim Days (Monday, Tuesday, Wednesday, Friday, and all water-based trips)

#### Alternate Rain Day Schedule:

Movies, Bowling, Arcade, Museums, and Indoor Activities.

Please Don't Forget To Wear Camp T-Shirts on Trip Days!

\*\*Snacks & Lunch will be provided.

\*\*On trips where we return late, bus transportation home will NOT be provided

\*\*There will be swim practice twice a day on all days other than trip days